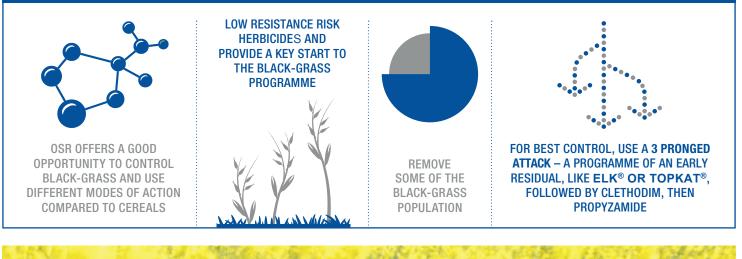

## 3 They play a key role in sustainable black-grass management

Elk contains dimethenamid-P + metazachlor + quinmerac. Topkat contains dimethenamid-P + quinmerac, All products are registered trademarks of BASF. Always use plant protection products safely. Always read the label and product information before use. For further information including warning phrases and symbols refer to www.agricentre.basf.co.uk