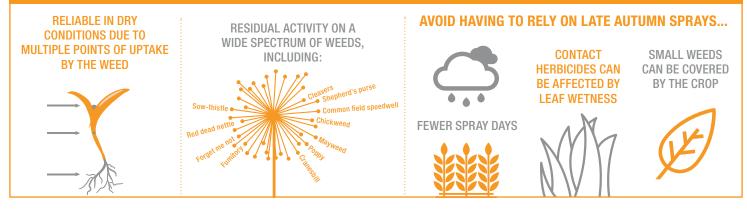

## **1** They help you establish a good, even crop before winter

To establish a good, even crop, our advice is to:





DRILL INTO MOIST SOIL



THROUGH ROLLING

REMOVE WEEDS EARLY

## **2** They provide long-lasting and reliable control of key weeds



## 3 They play a key role in sustainable black-grass management



Elk contains dimethenamid-P + metazachlor + quinmerac. Topkat contains dimethenamid-P + quinmerac, All products are registered trademarks of BASF. Always use plant protection products safely. Always read the label and product information before use. For further information including warning phrases and symbols refer to www.agricentre.basf.co.uk