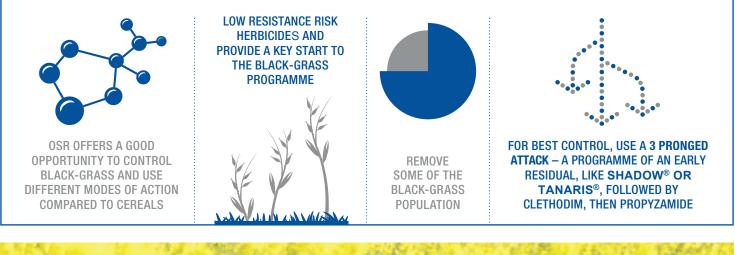

## 3 They play a key role in sustainable black-grass management

Shadow contains dimethenamid-P + metazachlor + quinmerac. Tanaris contains dimethenamid-P + quinmerac. All products are registered trademarks of BASF. Always use plant protection products safely. Always read the label and product information before use. For further information including warning phrases and symbols refer to www.agricentre.basf.co.uk