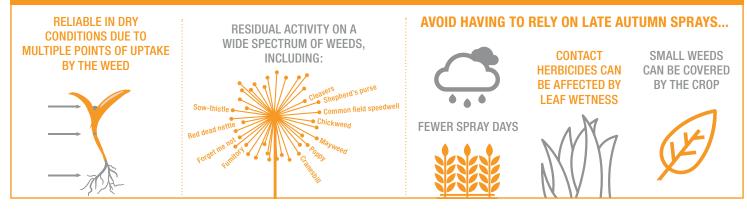

## **1** They help you establish a good, even crop before winter

To establish a good, even crop, our advice is to:





DRILL INTO MOIST SOIL



THROUGH ROLLING

REMOVE WEEDS EARLY

## **2** They provide long-lasting and reliable control of key weeds



## 3 They play a key role in sustainable black-grass management



Shadow contains dimethenamid-P + metazachlor + quinmerac. Tanaris contains dimethenamid-P + quinmerac. All products are registered trademarks of BASF. Always use plant protection products safely. Always read the label and product information before use. For further information including warning phrases and symbols refer to www.agricentre.basf.co.uk