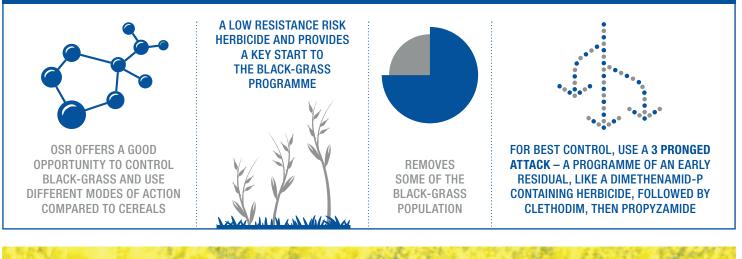

## 3 It plays a key role in sustainable black-grass management

Dimethenamid-P herbicides include: Springbok (dimethenamid-P + metazachlor), Shadow, Elk, Katamaran Turbo, Banastar (dimethenamid-P + metazachlor + quinmerac), Tanaris and Topkat (dimethenamid-P + quinmerac). All products are registered Trade Marks of BASF. Always use plant protection products safely. Always read the label and product information before use. For further information including warning phrases and symbols refer to www.agricentre.basf.co.uk