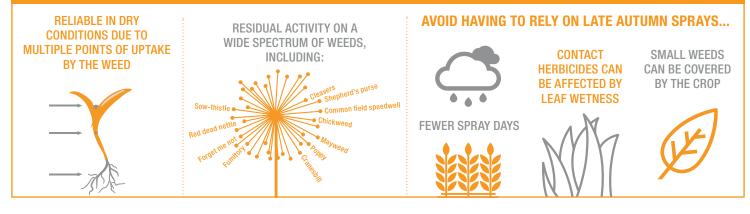

## **1** It helps you establish a good, even crop before winter

To establish a good, even crop, our advice is to:





DRILL INTO MOIST SOIL



THROUGH ROLLING

REMOVE WEEDS EARLY

## 2 It provides long-lasting and reliable control of key weeds



## 3 It plays a key role in sustainable black-grass management



Dimethenamid-P herbicides include: Springbok (dimethenamid-P + metazachlor), Shadow, Elk, Katamaran Turbo, Banastar (dimethenamid-P + metazachlor + quinmerac), Tanaris and Topkat (dimethenamid-P + quinmerac). All products are registered Trade Marks of BASF. Always use plant protection products safely. Always read the label and product information before use. For further information including warning phrases and symbols refer to www.agricentre.basf.co.uk